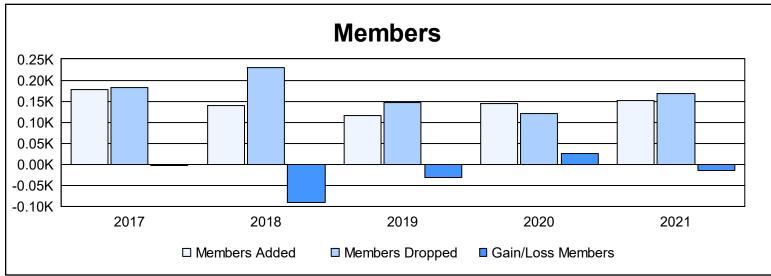

District 20 N As of June 2021 Cumulative

| Year      | New<br>Clubs | Dropped<br>Clubs | Gain/<br>Loss<br>Clubs | New<br>Members | Charter<br>Members | Reinstate<br>Members | Transfer<br>Members | Total<br>Member<br>Added | Total<br>Members<br>Dropped | Gain/<br>Loss<br>Members |
|-----------|--------------|------------------|------------------------|----------------|--------------------|----------------------|---------------------|--------------------------|-----------------------------|--------------------------|
| 2016-2017 | 2            | 1                | 1                      | 111            | 50                 | 6                    | 11                  | 178                      | 182                         | -4                       |
| 2017-2018 | 0            | 2                | -2                     | 119            | 3                  | 12                   | 5                   | 139                      | 230                         | -91                      |
| 2018-2019 | 0            | 2                | -2                     | 99             | 0                  | 6                    | 11                  | 116                      | 147                         | -31                      |
| 2019-2020 | 2            | 0                | 2                      | 71             | 60                 | 8                    | 6                   | 145                      | 120                         | 25                       |
| 2020-2021 | 1            | 2                | -1                     | 102            | 29                 | 14                   | 6                   | 151                      | 167                         | -16                      |
| Average   | 1            | 1                | 0                      | 100            | 28                 | 9                    | 8                   | 146                      | 169                         | -23                      |