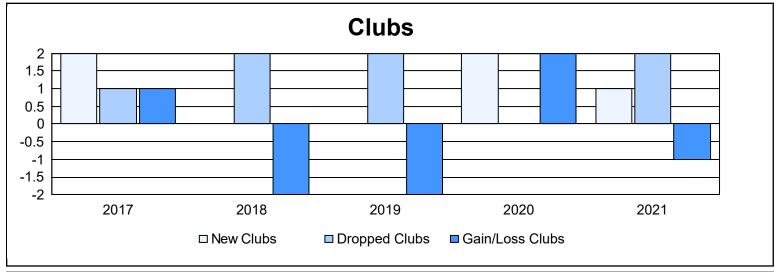

District 20 N As of June 2021 Cumulative

| Year      | New<br>Clubs | Dropped<br>Clubs | Gain/<br>Loss<br>Clubs | New<br>Members | Charter<br>Members | Reinstate<br>Members | Transfer<br>Members | Total<br>Member<br>Added | Total<br>Members<br>Dropped | Gain/<br>Loss<br>Members |
|-----------|--------------|------------------|------------------------|----------------|--------------------|----------------------|---------------------|--------------------------|-----------------------------|--------------------------|
| 2016-2017 | 2            | 1                | 1                      | 111            | 50                 | 6                    | 11                  | 178                      | 182                         | -4                       |
| 2017-2018 | 0            | 2                | -2                     | 119            | 3                  | 12                   | 5                   | 139                      | 230                         | -91                      |
| 2018-2019 | 0            | 2                | -2                     | 99             | 0                  | 6                    | 11                  | 116                      | 147                         | -31                      |
| 2019-2020 | 2            | 0                | 2                      | 71             | 60                 | 8                    | 6                   | 145                      | 120                         | 25                       |
| 2020-2021 | 1            | 2                | -1                     | 102            | 29                 | 14                   | 6                   | 151                      | 167                         | -16                      |
| Average   | 1            | 1                | 0                      | 100            | 28                 | 9                    | 8                   | 146                      | 169                         | -23                      |